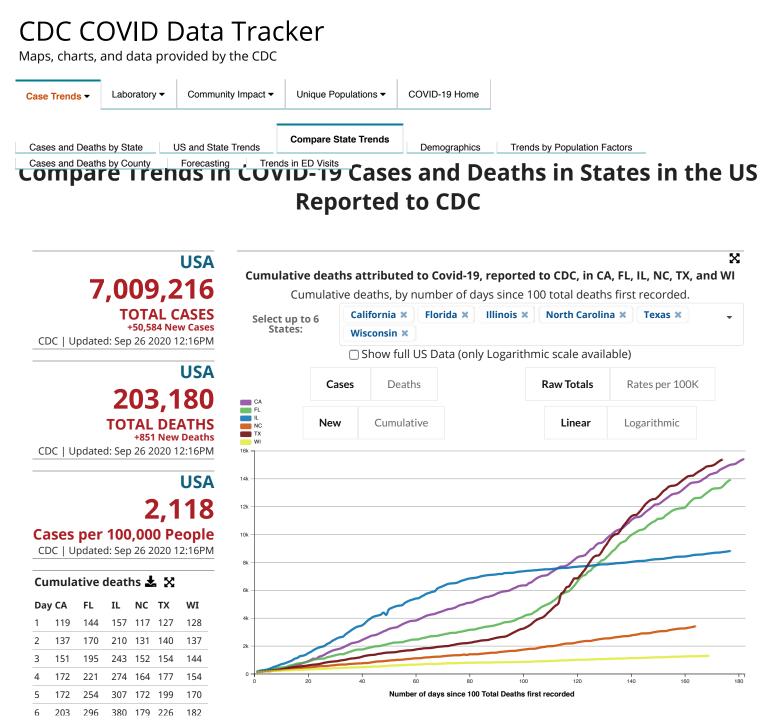

Coronavirus Disease 2019 (COVID-19)

CDC | Updated: Sep 26 2020 12:16PM

**Data Sources, References & Notes:** Total cases are based on aggregate counts of COVID-19 cases sent by state and territorial jurisdictions to the Centers for Disease Control and Prevention (CDC) since January 21, 2020, with the exception of persons repatriated to the United States from Wuhan, China, and Japan. Case and death data are charted from date of first case/death rather than calendar date. The numbers are confirmed and probable COVID-19 cases as reported by U.S. states and U.S. territories. When not

## available to CDC, this is annotated by N/A.

Rates are calculated using U.S. Census Bureau, 2018 American Community Survey 1-year estimates and are shown as cases/100,000 people. The chart shows total cases per state, new cases in the last 7 days per state, and the rate (cases/100,000) per state. The 7-day moving average of new cases (current day + 6 preceding days / 7) was calculated to smooth expected variations in daily counts.

Case numbers reported on other websites may differ from what is posted on CDC's website because CDC's overall case numbers are validated through a confirmation process with each jurisdiction. Differences between reporting jurisdictions and CDC's website may occur due to the timing of reporting and website updates. The process used for finding and confirming cases displayed by other sites may differ. \*Counts for New York City and New York state are shown separately; data for New York State show total cases and deaths for the State excluding data for NYC.